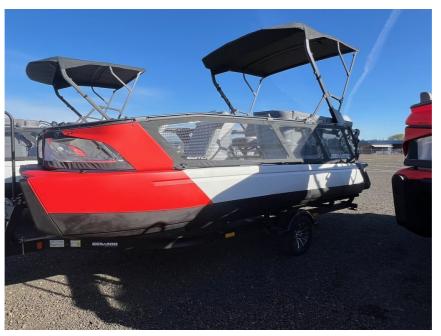

## NEW 2023 Sea-Doo Switch® Sport 21-230 hp \$36,999

## Description

NO GAMES-NO BULL / FREIGHT, PREP/SETUP and FACTORY SURCHARGES-INCLUDED in our prices! TRAILER INCLUDED IN PRICE \*Vehicles are subject to prior sale.