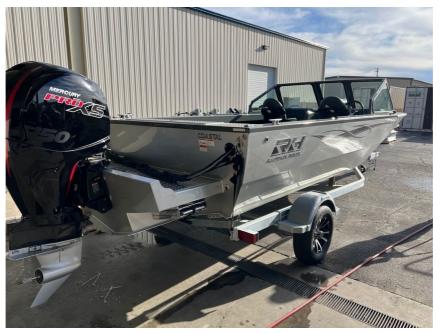

NEW 2024 RH Coastal 20' GB \$57,435

## Description

\*9.9 MERCURY KICKER MOTOR INSTALLED-No additional charge with purchase of Boat, Motor, Trailer Package (\$4,500 value). Boat priced with 150HP Mercury and trailer. NO GAMES / NO BULL / FREIGHT, PREP, SETUP-INCLUDED IN OUR PRICES!

## **GENERAL INFORMATION**

Manufacturer Model Year Model Name Model Code Stock Number Color Condition Engine

RH 2024 Coastal 20' GB Coastal 20' GB IPN02649J324

NEW