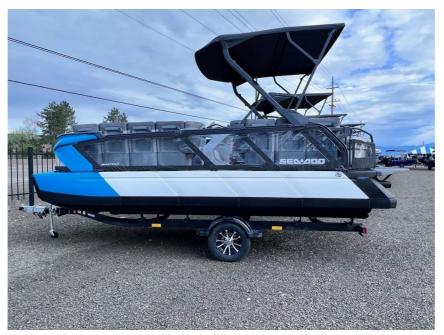

## NEW 2023 Sea-Doo Switch® Cruise 21-230 hp \$37,999

## **GENERAL INFORMATION**

| Manufacturer | Sea-Doo                     |
|--------------|-----------------------------|
| Model Year   | 2023                        |
| Model Name   | Switch® Cruise 21-230<br>hp |
| Model Code   | Switch® Cruise 21-230<br>hp |
| Stock Number | YDV83641D323                |
| Color        | BLUE                        |
| Condition    | NEW                         |
| Engine       |                             |
| Contact      |                             |